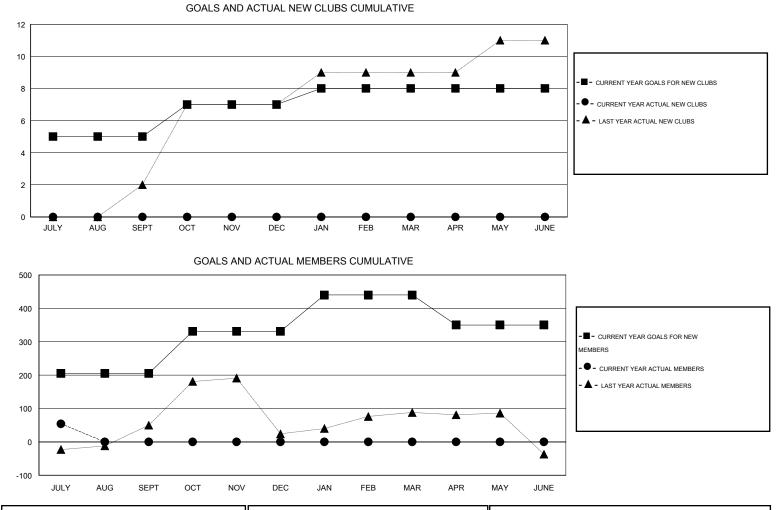

## GMT: Mahesh Pasqual

| Clubs<br>RESULTS FOR 2015-2016 |   |   |   |   | Members<br>RESULTS FOR 2015-2016 |     |    |    |    |
|--------------------------------|---|---|---|---|----------------------------------|-----|----|----|----|
|                                |   |   |   |   |                                  |     |    |    |    |
| JULY/AUG/SEPT                  | 5 | 0 | 0 | 0 | JULY/AUG/SEPT                    | 205 | 98 | 44 | 54 |
| OCT/NOV/DEC                    | 2 | 0 | 0 | 0 | OCT/NOV/DEC                      | 126 | 0  | 0  | 0  |
| JAN/FEB/MAR                    | 1 | 0 | 0 | 0 | JAN/FEB/MAR                      | 109 | 0  | 0  | 0  |
| APR/MAY/JUNE                   | 0 | 0 | 0 | 0 | APR/MAY/JUNE                     | -90 | 0  | 0  | 0  |